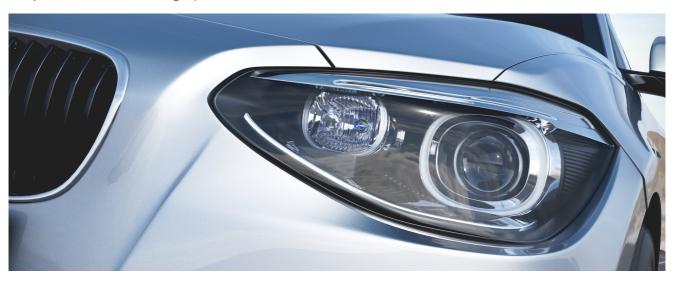

#### The design light with opal look

OSRAM DIADEM signal lights only emit amber or red light during operation – making them the perfect, attractive light supplement for halogen and xenon headlamps. Thanks to the state-of-the-art interference coating, the lamp shines in an opal look and is ideal for all indicator lights with clear covers. In addition, it convinces with up to double the service life compared to standard lamps.