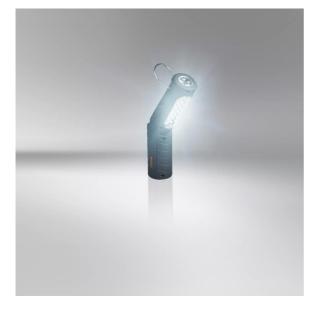

## Compact and flexible design

LEDinspect FOLDABLE 80 - this flexible and tough LED inspection luminaire is a highly practical tool for all work on vehicles and around the home. The battery-operated workshop lamp can be conveniently recharged via an adapter or cigarette lighter socket – no additional batteries are needed. Over 20 high-quality LEDs provide outstanding illumination and a long lifespan. With a color temperature of up to 6,000 Kelvin and a light intensity of up to 1,200 lux at a distance of 0.5 meters, the portable LED light is the ideal partner for a diversity of application areas. OSRAM offers a 2 year guarantee for this product.