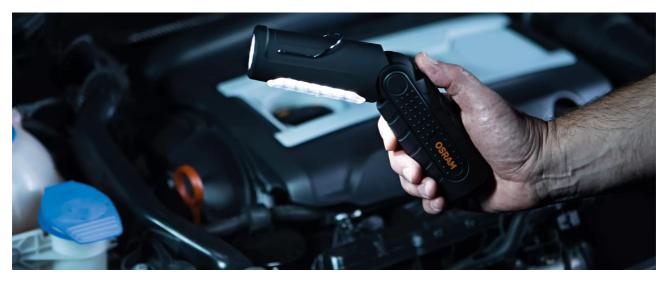

## Compact and flexible design

LEDinspect FOLDABLE 80 - this flexible and tough LED inspection luminaire is a highly practical tool for all work on vehicles and around the home. The battery-operated workshop lamp can be conveniently recharged via an adapter or cigarette lighter socket – no additional batteries are needed. Over 20 high-quality LEDs provide outstanding illumination and a long lifespan. With a color temperature of up to 6,000 Kelvin and a light intensity of up to 1,200 lux at a distance of 0.5 meters, the portable LED light is the ideal partner for a diversity of application areas. OSRAM offers a 2 year guarantee for this product.