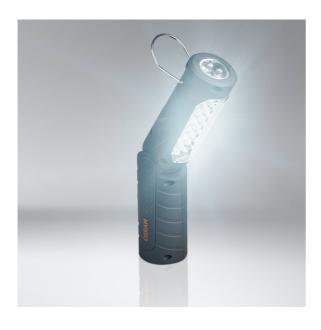

# LEDinspect FOLDABLE 80

LED inspection lights for personal use

80 lm + 25 lm

Main light with 80 lumen and torch light with 25 lumen

Equipped with 21+5 high-quality, longlasting LEDs

More light output

### Compact and flexible design

LEDinspect FOLDABLE 80 - this flexible and tough LED inspection luminaire is a highly practical tool for all work on vehicles and around the home. The battery-operated workshop lamp can be conveniently recharged via an adapter or cigarette lighter socket – no additional batteries are needed. Over 20 high-quality LEDs provide outstanding illumination and a long lifespan. With a color temperature of up to 6,000 Kelvin and a light intensity of up to 1,200 lux at a distance of 0.5 meters, the portable LED light is the ideal partner for a diversity of application areas. OSRAM offers a 2 year guarantee for this product.