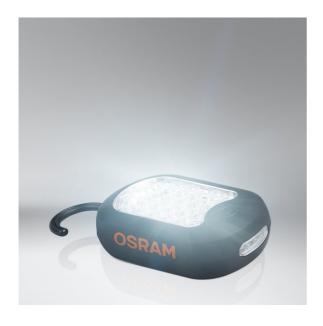

# LEDinspect MINI 125

LED inspection lights for private use

125 lm + 90 lm

Main light with 125 lumen and torch light with 90 lumen

Equipped with 24+3 high-quality, longlasting LEDs

More light output

## The most compact inspection light

LEDinspect MINI 125 features an especially compact design. This LED inspection luminaire can be simply and flexibly mounted thanks to its small size and integrated hook and magnetic mount. The portable lamp thus emits light precisely where it's needed. The durable LEDs in this handy workshop lamp provide high a light intensity of up to 2,000 lux at a distance of 0.5 meter. An easy-grip, dirt-resistant surface also facilitates precise work. OSRAM provides a 2 year guarantee for this inspection luminaire.