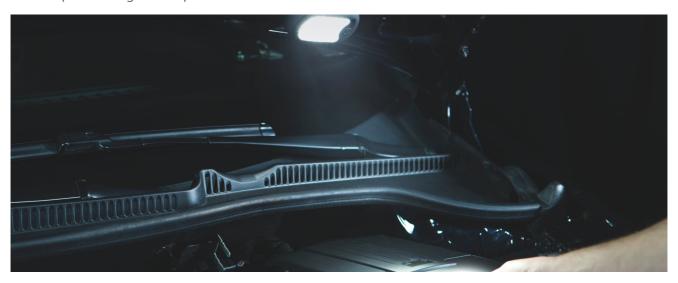

## The most compact inspection light

LEDinspect MINI 125 features an especially compact design. This LED inspection luminaire can be simply and flexibly mounted thanks to its small size and integrated hook and magnetic mount. The portable lamp thus emits light precisely where it's needed. The durable LEDs in this handy workshop lamp provide high a light intensity of up to 2,000 lux at a distance of 0.5 meter. An easy-grip, dirt-resistant surface also facilitates precise work. OSRAM provides a 2 year guarantee for this inspection luminaire.