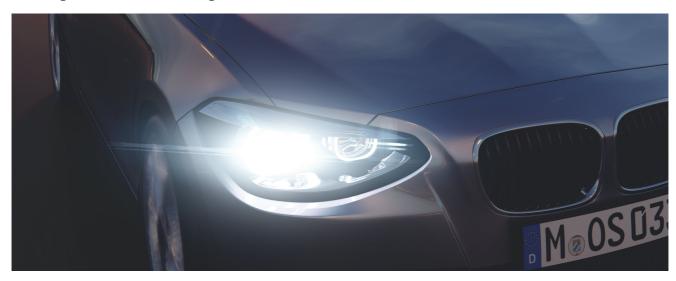

#### Up to 110% more light

For better visibility and significantly shorter reaction times compared to standard halogen lamps

#### Up to 35 m longer light beam

For improved visibility and less eye strain compared to standard halogen lamps

#### Up to 20% whiter light

For fatigue-free and comfortable driving compared to standard halogen lamps

#### The bright halogen light in most standard types

NIGHT BREAKER UNLIMITED headlight lamps offer more performance for the most important lamp types. Up to 110% more brightness, a light beam up to 35 meters longer and 20% whiter light compared to standard halogen lamps – the perfect precondition for safer and fatigue-less driving. Because of their impressive features, NIGHT BREAKER UNLIMITED lamps ensure improved visibility and can provide significantly better reaction times. The lamps provide more efficiency of light thanks to optimized noble filling gas formula,a higher resistance due to robust filament design, and an eye-catching design with partial blue coating and silver cap (H4/H7/H11/HB4).