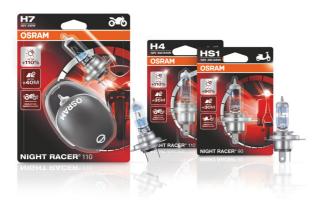

# **OSRAM**

## **NIGHT RACER 110**

Brightest OSRAM motorcycle light

#### The most powerful motorcycle light from OSRAM

NIGHT RACER 110 is the brightest halogen motorcycle light from OSRAM. With up to 110% more light, a light beam up to 40 meters longer, and up to 20% whiter light compared to standard halogen lamps, these motorcycle lamps ensure increased visibility on the road. With their vibration resistant technology, the lamps are tested under real conditions for the unusually high loads caused by speed and changing road surfaces. Their design is eye-catching with partial blue coating and silver cap.