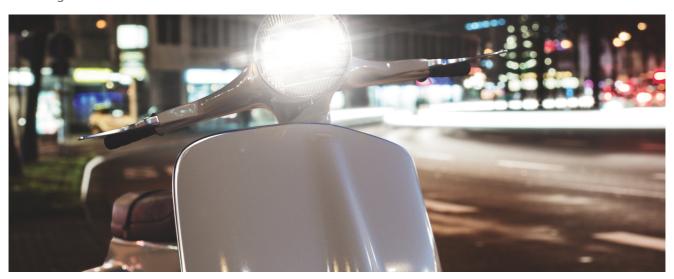

#### The motorcycle light with up to 90% more light

NIGHT RACER 90 motorcycle lamps provide more light for more time to react. Compared to standard halogen lamps, they bring up to 90% more light, up to 30 meters longer light beam and up to 10% whiter light to the road. With their vibration resistant technology, the lamps are tested under real conditions for the unusually high loads caused by speed and changing road surfaces. Their design is eye-catching with partial blue coating and silver cap.