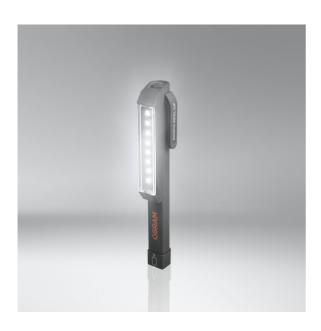

# LEDinspect PENLIGHT 80

LED inspection lights for private use

80 lm

LED penlight with 80 lumen

Equipped with 8 high-quality, longlasting LEDs

More light output

**Batteries included** 

Three AAA batteries are included in the scope of supply

#### Illuminate extremely narrow spaces

With the practical LEDinspect PENLIGHT 80, you can illuminate extremely narrow spaces well while working on your car. The handy LED inspection luminaire offers a convincingly robust and dirt-resistant surface as well as a stylish pen-shaped design. The LEDinspect PENLIGHT 80 is equipped with eight high-efficiency and durable LEDs, which ensure pleasant work with a color temperature of up to 7,000 Kelvin. At a length of just 16 centimeter, the inspection lamp can easily be stored in the glove compartment or in your trouser pocket and is thus always quickly within reach. OSRAM provides a 2 year guarantee for this inspection luminaire.