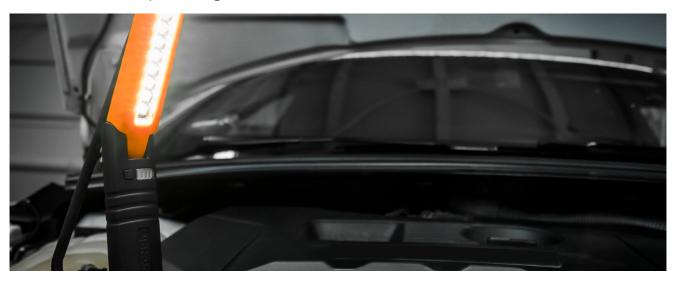

## Professional inspection light with flexible design

LEDinspect PRO SLIMLINE 280 is a rechargeable LED inspection light with robust design. Thanks to the long-lasting high intensity LEDs with a color temperature of up to 6,000 Kelvin, this luminaire produces a powerful light for your garage. In addition to the high-powered main light, the durable fixture has a torch function and provides a 180° degree bending mechanism. No batteries are needed – LEDinspect PRO SLIMLINE 280 can be easily charged via USB port and DC connection. OSRAM offers a 3 year guarantee for this inspection luminaire.