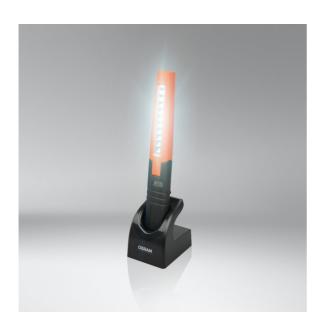

#### Integrated battery status display

Cordless professional lighting tool with docking station

## Professional inspection light with flexible design

LEDinspect PRO SLIMLINE 280 is a rechargeable LED inspection light with robust design. Thanks to the long-lasting high intensity LEDs with a color temperature of up to 6,000 Kelvin, this luminaire produces a powerful light for your garage. In addition to the high-powered main light, the durable fixture has a torch function and provides a 180° degree bending mechanism. No batteries are needed – LEDinspect PRO SLIMLINE 280 can be easily charged via USB port and DC connection. OSRAM offers a 3 year guarantee for this inspection luminaire.