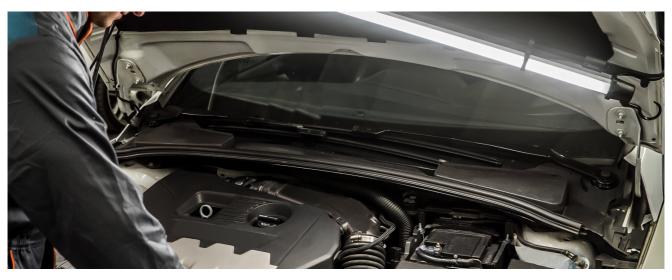

# LEDinspect PRO BONNET 1400

#### Extra long cable

Power supply via 5 m cable

This powerful bonnet will illuminate any engine compartment

With the LEDinspect PRO BONNET 1400, you have a professional inspection light in ultra-thin and robust design. Due to long-lasting high intensity LEDs, the luminaire provides a powerful LED light output with up to 1,400 lumen. It can be used free-handed thanks to rotatable hook and extendable telescopic holder. OSRAM provides a 3 year guarantee for this inspection luminaire.