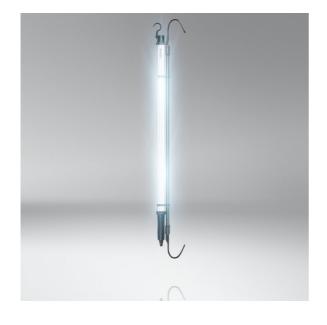

# LEDinspect PRO BONNET 1400

#### 1,400 lm

Powerful 1,400 lumen light output to ensure total illumination of your working area

Equipped with 168 high-power, longlasting LEDs More light output for fatigue-free working

#### Extra long cable

Power supply via 5 m cable

This powerful bonnet will illuminate any engine compartment

With the LEDinspect PRO BONNET 1400, you have a professional inspection light in ultra-thin and robust design. Due to long-lasting high intensity LEDs, the luminaire provides a powerful LED light output with up to 1,400 lumen. It can be used free-handed thanks to rotatable hook and extendable telescopic holder. OSRAM provides a 3 year guarantee for this inspection luminaire.