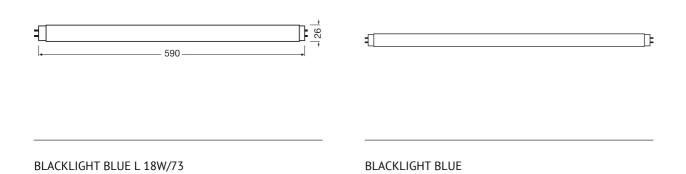

#### Technical data

|                     | Electrical Data | Physical Attributes & Dimensions | Lifetime Data    |
|---------------------|-----------------|----------------------------------|------------------|
| Product description | Nominal wattage | Lamp base                        | Nominal lifetime |
| SUPRATEC 18 W/73    | 18 W            | G13                              | 2000 hr          |