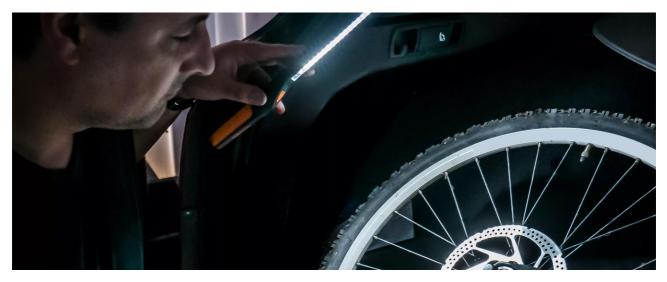

### Illuminating hard to reach areas

LEDinspect SLIMLINE 250 provides an excellent illumination thanks to long-lasting high intensity LEDs. It is suitable for all types of inspection and maintenance of vehicles at home. The luminaire offers two light settings - main intense light with up 250 lumen and torch light with up to 30 lumen. Very practical: The ultra slim inspection luminaire comes with a rechargeable battery. OSRAM offers a 2 year guarantee for this product.