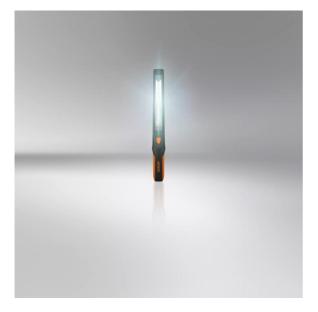

# LEDinspect SLIMLINE 250

LED inspection lights for private use

250 lm + 30 lm

Main light with 250 lumen and torch light with 30 lumen

Equipped with 15+2 high-quality, longlasting LEDs High-power LEDs for long-lasting

ligh-power LEDs for long-lasting comfortable light output

Rechargeable 3.7 V 2,600 mAh Li-ion battery Easy charge via USB port & DC/AC (with charging cable)

### Illuminating hard to reach areas

LEDinspect SLIMLINE 250 provides an excellent illumination thanks to long-lasting high intensity LEDs. It is suitable for all types of inspection and maintenance of vehicles at home. The luminaire offers two light settings - main intense light with up 250 lumen and torch light with up to 30 lumen. Very practical: The ultra slim inspection luminaire comes with a rechargeable battery. OSRAM offers a 2 year guarantee for this product.