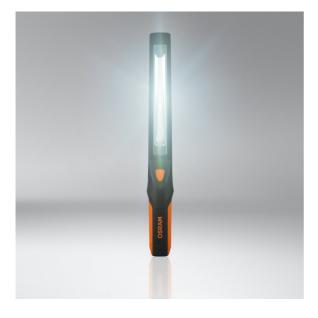

# LEDinspect SLIMLINE 250

LED inspection lights for private use

## 250 lm + 30 lm

Main light with 250 lumen and torch light with 30 lumen

## Equipped with 15+2 high-quality, longlasting LEDs High-power LEDs for long-lasting comfortable light output

Rechargeable 3.7 V 2,600 mAh Li-ion battery Easy charge via USB port & DC/AC (with charging cable)

## Illuminating hard to reach areas

LEDinspect SLIMLINE 250 provides an excellent illumination thanks to long-lasting high intensity LEDs. It is suitable for all types of inspection and maintenance of vehicles at home. The luminaire offers two light settings - main intense light with up 250 lumen and torch light with up to 30 lumen. Very practical: The ultra slim inspection luminaire comes with a rechargeable battery. OSRAM offers a 2 year guarantee for this product.