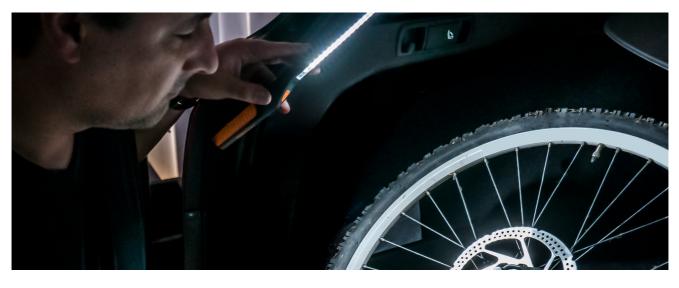

## Illuminating hard to reach areas

LEDinspect SLIMLINE 250 provides an excellent illumination thanks to long-lasting high intensity LEDs. It is suitable for all types of inspection and maintenance of vehicles at home. The luminaire offers two light settings - main intense light with up 250 lumen and torch light with up to 30 lumen. Very practical: The ultra slim inspection luminaire comes with a rechargeable battery. OSRAM offers a 2 year guarantee for this product.