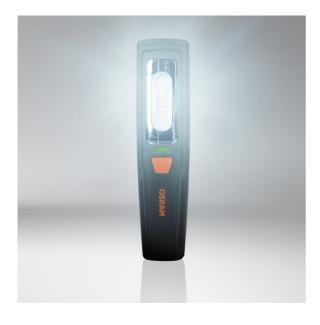

### 150 lm + 70 lm

light with 70 lumen

Equipped with 6+1 high-quality LEDs

Main light with 150 lumen and torch Mc

More light output

Rechargeable 3.7 V 2,000 mAh Li-Polymer battery Cordless professional lighting tool with docking station

### Professional inspection light with docking station

The LEDinspect PROFESSIONAL 150 is a rechargeable LED inspection light with compact and high quality design. The luminaire offers two light settings – main light with up 150 lumen and torch light with up to 70 lumen – and has an easy to grip and dirt resistant surface. Thanks to magnet and clip, you can work hands-free while maintaining a vehicle. OSRAM provides a 2 year guarantee for this product.