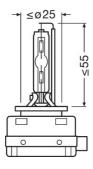

# Dimensions & weight

| Length         | 83.2 mm |
|----------------|---------|
| Diameter       | 9 mm    |
| Product weight | 59.00 g |