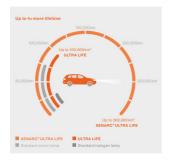

### Extra lifetime

Up to four times longer lifetime compared to standard xenon lamps

### The durable light with up to four times longer lifetime

XENARC ULTRA LIFE xenon lamps for motorcycles were developed with durability in mind. These long-life headlight lamps make life just that little bit more hassle-free, thanks to a lifetime up to four times longer compared to standard xenon lamps. Besides, these reliable lights impress with a service life up to 300,000 km (with an average annual mileage of 14,259 km and 60% light on)! For XENARC ULTRA LIFE lamps, OSRAM provides a unique 10 year guarantee for end consumers (www.osram.com/am-guarantee). Thus, you not only save money on costly replacements, but also save yourself future stress and downtime. Please note: XENARC lamp change is recommended to be carried out by a professional.