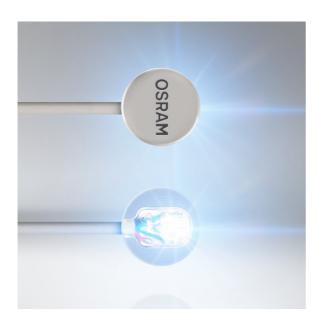

#### LED color changing products

LEDambient PULSE CONNECT is a small disk with a chrome finish that connects directly to any 12 volt source and blends in with your headlight assembly making it barely visible. Using Bluetooth technology, once paired the free OSRAM LEDambient CONNECT app allows you to control color, mode and pulse to the beat of your music. LEDambient PULSE CONNECT lights are very simple to install and run. Designed for exterior use, but can be used in the interior as well to illuminate your car. OSRAM provides a 2 year guarantee for this product. These products are not ECE-approved and must not be used on public roads in any exterior application. Use on public roads will invalidate both the operating license and insurance coverage. Some countries prohibit the sale and use of these products. Please contact your local distributor for information on your country.