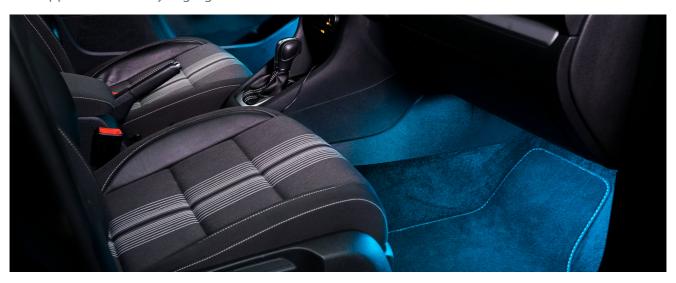

#### Add color to your car interior

Set custom color presets with many colors to choose from

#### LED color changing products

LEDambient PULSE CONNECT is a small disk with a chrome finish that connects directly to any 12 volt source and blends in with your headlight assembly making it barely visible. Using Bluetooth technology, once paired the free OSRAM LEDambient CONNECT app allows you to control color, mode and pulse to the beat of your music. LEDambient PULSE CONNECT lights are very simple to install and run. Designed for exterior use, but can be used in the interior as well to illuminate your car. OSRAM provides a 2 year guarantee for this product. These products are not ECE-approved and must not be used on public roads in any exterior application. Use on public roads will invalidate both the operating license and insurance coverage. Some countries prohibit the sale and use of these products. Please contact your local distributor for information on your country.