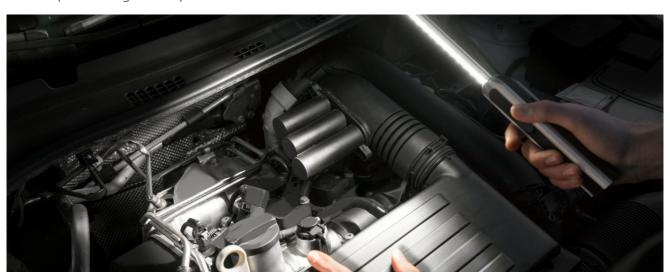

### Professional inspection light with flexible design

LEDinspect PRO SLIMLINE 500 is a rechargeable LED inspection light with robust aluminium design. Thanks to the long-lasting high intensity LEDs with a color temperature of up to 6,000 Kelvin, this luminaire produces a powerful light for your garage. In addition the inspection lamp has light settings (500 and 250 lumens) and provides a 150° degree bending mechanism. No batteries are needed - LEDinspect PRO SLIMLINE 500 can be easily charged via USB port and DC connection. OSRAM offers a 3 year guarantee for this inspection luminaire.