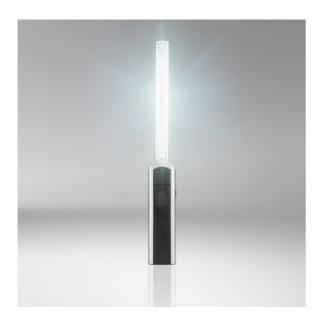

# LEDinspect PRO SLIMLINE 500

LED inspection lights for professionals

This high powered luminaire comes with two light settings
500 lm or 250 lm

comfortable light output
Equipped with 15 high-power, longlasting LEDs

### Professional inspection light with flexible design

LEDinspect PRO SLIMLINE 500 is a rechargeable LED inspection light with robust aluminium design. Thanks to the long-lasting high intensity LEDs with a color temperature of up to 6,000 Kelvin, this luminaire produces a powerful light for your garage. In addition the inspection lamp has light settings (500 and 250 lumens) and provides a 150° degree bending mechanism. No batteries are needed - LEDinspect PRO SLIMLINE 500 can be easily charged via USB port and DC connection. OSRAM offers a 3 year guarantee for this inspection luminaire.