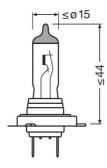

# Dimensions & weight

| Diameter       | 1200 mm |
|----------------|---------|
| Product weight | 1250 g  |
| Length         | 590 mm  |

# Additional product data

| Base (standard designation) | PX26d |
|-----------------------------|-------|
|-----------------------------|-------|