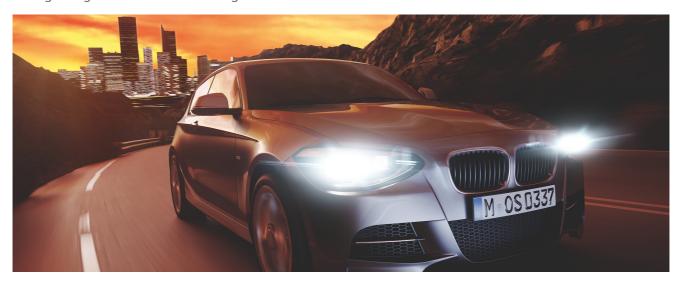

## Up to 150% more brightness

More light allows to see farther and therefore react sooner compared to the minimum legal standard

Up to 150 m long beam

For better visibility

#### Up to 20% whiter light

More modern look compared to the minimum legal standard

#### Strong halogen light for high demands

Thanks to innovative laser ablation technology, NIGHT BREAKER LASER halogen headlight lamps shine up to 150% brighter compared to the minimum legal standard. The highly engineered filament ensures an extra light boost. Consequently, the lamps provide an up to 150m long beam and up to 20% whiter light compared to the minimum legal standard. More light and improved visibility can help drivers identify and react to traffic hazards more quickly. Last but not least: OSRAM NIGHT BREAKER LASER impresses with its unique design (laser-engraved product name) and complete portfolio (H1, H3, H4, H7, H8, H11, HB3, HB4).