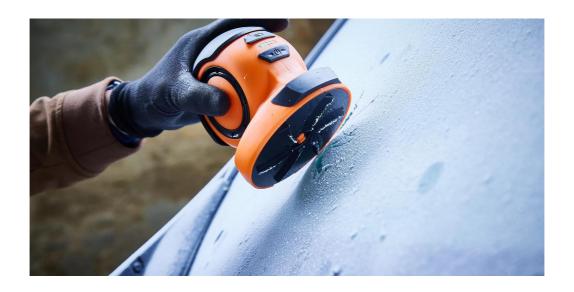

# ICEscraper 010

Remove stubborn ice with minimal effort

Rotating disc effortlessly cuts through ice

Palm switch technology

Designed for easy use, even while wearing gloves

Small, lightweight and rechargeable (USB-C charging cable included)

## Effortlessly remove ice from your windshield

Compared to traditional ice scrapers, an electric ice scraper makes removing ice significantly easier, requiring far less physical effort even in the harshest winter conditions. With a powerful rotating disc that efficiently breaks through thick layers of ice, users no longer need to struggle with frustrating scraping. This advanced design means that clearing a windshield is not only faster but also considerably more comfortable, enhancing the de-icing experience on frigid mornings. By reducing the time and effort needed, users can enjoy a quicker start to their day and spend less time exposed to the cold, making winter routines far more convenient and pleasant.