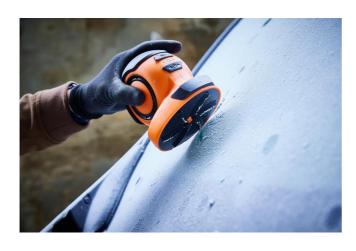

# ICEscraper 010

Remove stubborn ice with minimal effort

Rotating disc effortlessly cuts through ice

Palm switch technology

Designed for easy use, even while wearing gloves

Small, lightweight and rechargeable (USB-C charging cable included)

## Effortlessly remove ice from your windshield

Compared to traditional ice scrapers, an electric ice scraper makes removing ice significantly easier, requiring far less physical effort even in the harshest winter conditions. With a powerful rotating disc that efficiently breaks through thick layers of ice, users no longer need to struggle with frustrating scraping. This advanced design means that clearing a windshield is not only faster but also considerably more comfortable, enhancing the de-icing experience on frigid mornings. By reducing the time and effort needed, users can enjoy a quicker start to their day and spend less time exposed to the cold, making winter routines far more convenient and pleasant.