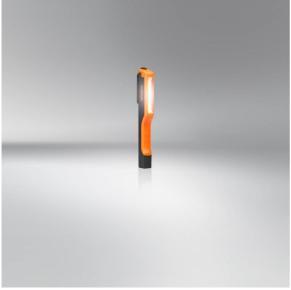

#### 110 Lumen output

**Flexible mounting options** Use the built-in magnets or integrated swivel clip to enable hands free use

## Compact, powerful lighting for any workspace

Brighten your workspace with the OSRAM LEDinspect POCKET 110 ESSENTIAL lamp. Designed for both professionals and DIY enthusiasts, this inspection lamp features a high-power COB LED to provide a wide, bright beam ideal for vehicle maintenance, garage work, and inspections.

With a convenient swivel clip and magnetic base, you can position the lamp hands-free, making it easy to work in tight or hard-to-reach spaces. The compact and lightweight design ensures easy handling and storage. Whether you're working under the hood or in a dark corner, the OSRAM LEDinspect POCKET 110 ESSENTIAL lamp ensures you never have to struggle with poor lighting.