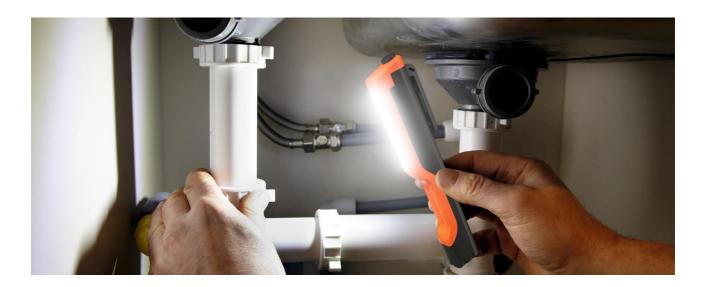

## Compact, powerful lighting for any workspace

Brighten your workspace with the OSRAM LEDinspect POCKET 110 ESSENTIAL lamp. Designed for both professionals and DIY enthusiasts, this inspection lamp features a high-power COB LED to provide a wide, bright beam ideal for vehicle maintenance, garage work, and inspections.

With a convenient swivel clip and magnetic base, you can position the lamp hands-free, making it easy to work in tight or hard-to-reach spaces. The compact and lightweight design ensures easy handling and storage. Whether you're working under the hood or in a dark corner, the OSRAM LEDinspect POCKET 110 ESSENTIAL lamp ensures you never have to struggle with poor lighting.