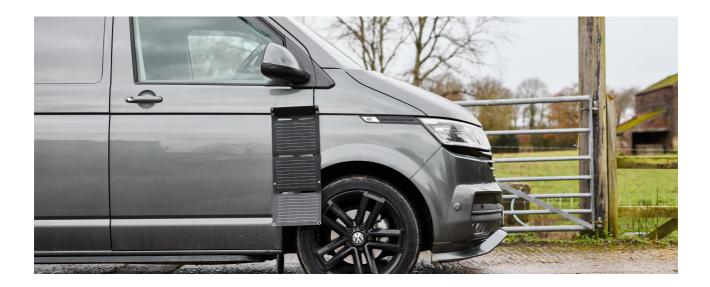

## Compact, Foldable Solar Panel for independent charging of devices

The OSRAM BATTERYcharge SOLAR 20W is a compact, foldable solar panel designed to keep your devices powered off-grid. Featuring mono-crystalline solar panels in a robust, water-resistant case (IP65), it delivers up to 20W of free solar power, perfect for charging phones, tablets, and laptops via USB-C and USB-A ports (5V, 2.4A). Lightweight at just 0.8kg, it unfolds in seconds with an integrated stand for optimal sun exposure. The LED indicator confirms charging status, and it performs even in overcast conditions. Easy to use, durable, and built for adventure, it's the ideal travel companion for camping, hiking, and off-grid power.