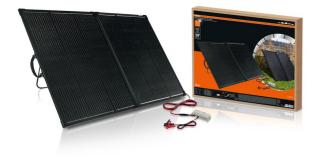

## High-Performance 200W Solar Panel for Reliable Off-Grid Power

The OSRAM BATTERYCharge SOLAR 200W is a highperformance, portable solar panel designed to charge and maintain 12V leisure batteries. Featuring mono-crystalline solar panels in a robust aluminum frame, it delivers up to 200W of free solar power, suitable for caravans, campervans, RVs, and outdoor use.

With a 12V/20A charge controller and USB output, it prevents overcharging while allowing you to also charge small devices. Its IP65 water-resistant design and sturdy aluminum stand ensure durability, while the plug-and-play setup makes it easy to use. Lightweight and foldable, it's ideal for off-grid adventures, even in overcast conditions. Comes with a 5 m battery lead and connecting clamps for