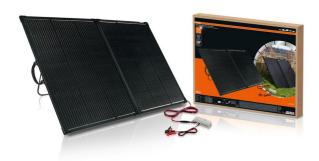

## High-Performance 200W Solar Panel for Reliable Off-Grid Power

The OSRAM BATTERYCharge SOLAR 200W is a high-performance, portable solar panel designed to charge and maintain 12V leisure batteries. Featuring mono-crystalline solar panels in a robust aluminum frame, it delivers up to 200W of free solar power, suitable for caravans, campervans, RVs, and outdoor use.

With a 12V/20A charge controller and USB output, it prevents overcharging while allowing you to also charge small devices. Its IP65 water-resistant design and sturdy aluminum stand ensure durability, while the plug-and-play setup makes it easy to use. Lightweight and foldable, it's ideal for off-grid adventures, even in overcast conditions. Comes with a 5 m battery lead and connecting clamps for