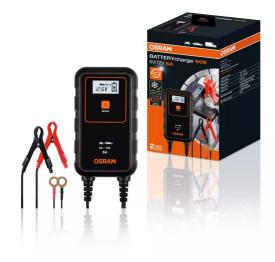

# **BATTERYcharge** 906

Start/Stop compatible
Suitable for vehicles with Start/Stop
system

Protects batteries in cold temperatures

**9-stage charging cycle**For easy charging of Lead Acid/AGM
batteries

## Smart battery charger and maintainer with multi-stage charging cycle

The OSRAM BatteryCharger 906 is a 6A smart charger and battery maintainer for 6V and 12V vehicles including most vehicles and vans. 7 stage charging cycle at the touch of a button for Lithium batteries, with only a 9-stage cycle of Lead Acid/AGM batteries. Includes a digital display to make the charging process easier and a host of safety features including reverse polarity and short-circuit protection. Be sure that the charger is maintaining your car battery as it automatically changes to long-term maintenance mode when the car battery has been fully charged.