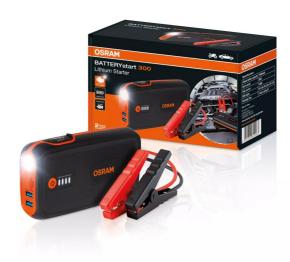

## **BATTERYstart 300**

Jump starters

## Compact and powerful lithium jump starter with power bank feature

The OSRAM BATTERYstart300 compact Lithium Cobalt LiCoO2 jump starter for small to medium 12V vehicles up to 6L petrol engines and 3L diesel engines.

Smaller in size than most typical jump starters, the BATTERYstart300 is a compact solution without compromising on power. It includes intelligent safety clamps to keep the jump starter, user and vehicle safe with reverse-polarity, anti-spike and short circuit protection.

Comes with a bright LED light and a power bank feature, which allows you to charge electronic devices on the go – just connect a USB charger and the power bank will kick in.