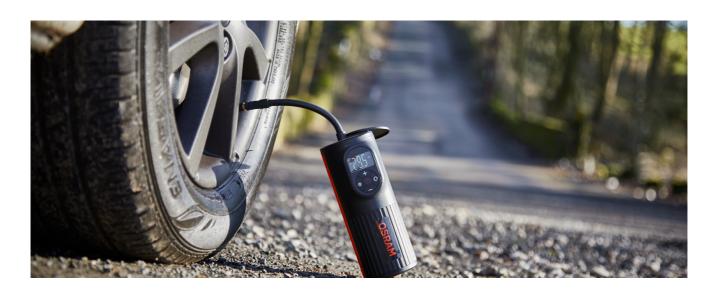

#### Compact rechargeable tyre inflator

The OSRAM TYREinflate 2000 is a rechargeable tire pump with digital backlit display for easier and more accurate pressure measurements and inflation of tires that displays pressure values in BAR, kPA and PSI. The OSRAM TYREinflate 2000 has an internal memory and thanks to the memory function up to four different values for different tires can be programmed and stored. It is also equipped with an auto-stop function: the OSRAM TYREinflate 2000 stops automatically when the correct and preset pressure is reached. Through the included USB cable, the OSRAM TYREinflate 2000 is rechargeable, and no 12V outlet is required for power supply, so this is not only for inflating car tires, but can also be used for inflating bicycle, scooter and motorcycle tires. The lightweight and compact design of the OSRAM TYREinflate 2000 makes it ideal for onthe-go use and can be taken almost anywhere. With the included storage bag, simply store in the glove compartment of the car, a bag or rucksack. A bracket for mounting and storage on a bicycle is included. Thanks to the powerbankfunction, the OSRAM TYREinflate 2000 can also be used as a charger for electronic devices such as e.g. a mobile phone. In addition, the integrated flashlight function can provide illumination at night or in poor lighting conditions. Also included is a 2-piece adapter set that can be used as a connector for bikes, balls and other inflatables with Presta valves.OSRAM offers a 2-year quarantee\* on this product.\* for precise conditions please refer to: www.osram.com/amquarantee