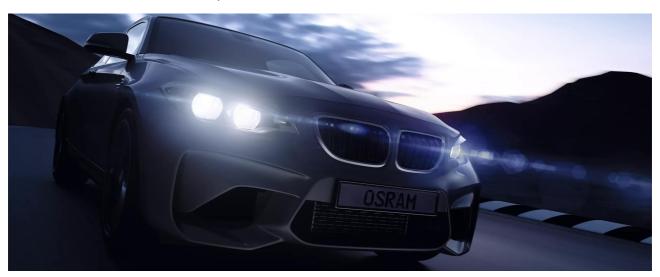

### Convert from halogen to LED with original OSRAM accessories

Some vehicles report a fault in the exterior lighting when LED lamps are used. With the OSRAM LEDriving Smart Canbus series, potential error messages in the on-board system are avoided.

These error messages can occur when converting to LED lamps, as these have a lower current consumption than, for example, halogen lamps and therefore the vehicle's existing fault detection mechanism will be activated.

Only the combination of OSRAM LED lamps in conjunction with the official OSRAM accessories - LEDriving ADAPTER, LEDriving SMART CANBUS, LEDriving CAPs and LEDriving ERROR CANCELER is approved for the

operation of our LED lamps.