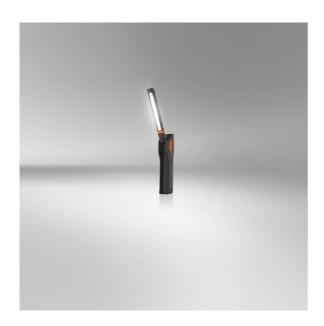

## Foldable lamp

High flexibility and diverse adjustment possibilities thanks to multi angle positioning

### Light is versatile

This high-quality inspection light from OSRAM is perfect for professional and private use. With three light functions - high with up to 500 lm, low with up to 250 lm and torchlight function with up to 70 lm- this light offers high flexibility and diverse adjustment possibilities. The ultra-flat design in combination with the multi-angle positioning -270° rotatable and 180° swiveling- allows the light beam to be directed exactly where it is needed. The inspection light is rechargeable, and the integrated charge level indicator shows the current status of the battery. A USB Type-C charging cable and the corresponding power adaptor are included in the scope of supply. The LEDinspect SLIM 500 can be used for up to six hours at low power and up to four hours at high power.In accordance with IP54 protection rating, this inspection light has protection against ingress of particles with  $\geq 1.0$  mm and against splashing water and is tested for impact resistance in accordance with IK07. This LED light is easy to carry, has a non-slip and dirt-repellent surface, includes an integrated hook & magnets for hands-free work and easy attachment, making it ideal for craft activities, car repairs and everyday use. In addition, OSRAM provides a 2year guarantee on this product\*.