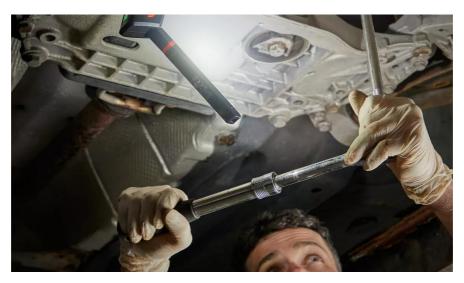

### Light is versatile

This high-quality inspection light from OSRAM is perfect for professional and private use. With three light functions - high with up to 500 lm, low with up to 250 lm and torchlight function with up to 70 lm- this light offers high flexibility and diverse adjustment possibilities. The ultra-flat design in combination with the multi-angle positioning -270° rotatable and 180° swiveling- allows the light beam to be directed exactly where it is needed. The inspection light is rechargeable, and the integrated charge level indicator shows the current status of the battery. A USB Type-C charging cable and the corresponding power adaptor are included in the scope of supply. The LEDinspect SLIM 500 can be used for up to six hours at low power and up to four hours at high power.In accordance with IP54 protection rating, this inspection light has protection against ingress of particles with  $\geq 1.0$  mm and against splashing water and is tested for impact resistance in accordance with IK07. This LED light is easy to carry, has a non-slip and dirt-repellent surface, includes an integrated hook & magnets for hands-free work and easy attachment, making it ideal for craft activities, car repairs and everyday use. In addition, OSRAM provides a 2year guarantee on this product\*.