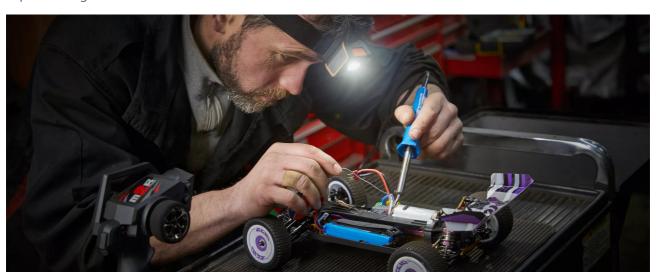

### Light is versatile

This high-quality headtorch from OSRAM is perfect for professional and private use. With two light functions - high up to 250lm and low up to 140lm, there is a light output to suit a wide variety of tasks. The integrated motion sensor technology allows for hassle-free, hands-free working and the option for the 60° tilt angle provides flexibility to give light where needed. The rechargeable battery allows up to 3.5h of operation at high power or up to 6h at low power. A USB Type-C charging cable and the corresponding power adaptor are included in the scope of supply. In accordance with IP54 protection rating, this headtorch has protection against ingress of particles and against splashing water and