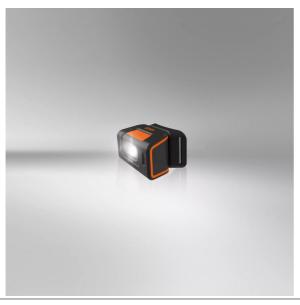

# LEDinspect HEADTORCH250

# Inspectionlights

Motion Sensor Activation
Easily control light during
hands free use

250 Lumen

Two light functionsHigh: Up to 250 lmLow: Up to 140 lm

60° Flex

Adjustable light angle to get the light to the desired position

### Light is versatile

This high-quality headtorch from OSRAM is perfect for professional and private use. With two light functions - high up to 250lm and low up to 140lm, there is a light output to suit a wide variety of tasks. The integrated motion sensor technology allows for hassle-free, hands-free working and the option for the 60° tilt angle provides flexibility to give light where needed. The rechargeable battery allows up to 3.5h of operation at high power or up to 6h at low power. A USB Type-C charging cable and the corresponding power adaptor are included in the scope of supply. In accordance with IP54 protection rating, this headtorch has protection against ingress of particles and against splashing water and