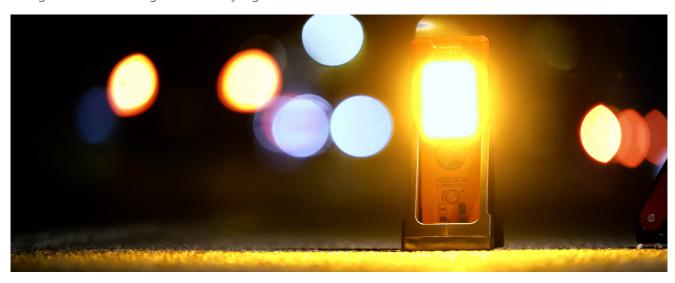

#### Light is safety-See and be seen with OSRAM

Be prepared - with OSRAM LEDguardian warning and safety lights. The OSRAM LEDguardian TRUCK FLARE Signal TA19 is a LED warning light which must be carried along in the vehicle and used in the event of a break-down in Germany. This applies to all vehicles with a total weight of  $\geq$  3.5t according to §53a StVZO. In addition, the TRUCK FLARE from OSRAM also meets the requirements specified in the technical requirements of the StVZO (TA 19). These state that the warning light must fulfill the following characteristics: An orange flashing light, an uninterrupted operating time of at least 15h, a flashing frequency of 1.5 Hz ± 0.5 Hz = 90 ± pulses per minute and a dynamic pressure 21 kg/m<sup>2</sup>  $\triangleq$  wind force 9. Only those lights that meet these requirements are officially approved for use in road traffic. The warning light must be in operation next to the warning triangle to indicate the danger zone in the event of a breakdown or accident. For vehicles  $\leq$ 3.5t the use is not mandatory, but for the safety of all road users of course possible and recommended. The flashing orange warning light function of the OSRAM LEDguardian TRUCK FLARE Signal TA19 is visible from a great distance and can provide crucial information about a dangerous situation on the road in an emergency. In addition to the warning triangle, it alerts other road users about a potentially dangerous situation on the road by actively flashing, compared to the simple reflection such as that of a warning triangle. With 6 long-life high-power LEDs with up to 6000K, you can draw attention to yourself by day and night, and preventively alert and warn other road users of a dangerous situation, such as a broken-down vehicle on the road. In addition, the TRUCK FLARE can also serve as a torchlight. As an additional function, a bright white torchlight is integrated and enables additional applications such as a work or inspection light. The compact design allows you to store the warning light within easy reach in the vehicle and, if required, it can be set up quickly and easily directly next to the warning triangle thanks to the foldout, robust and non-slip feet. Another advantage is that the batteries included in the scope of delivery mean that the OSRAM LEDguardian TRUCK FLARE Signal TA19 is immediately ready for operation. The LEDquardian TRUCK FLARE Signal TA19 has been tested and validated in our DIN EN ISO/IEC 17025 certified environmental simulation laboratory for extreme external influences in terms of water, dust, heat, cold and impacts from falls. With an IP54 protection class, the OSRAM LEDguardian TRUCK FLARE Signal TA19 is resistant to the ingress of water and dust. OSRAM provides a 2-year quarantee\* on this product.