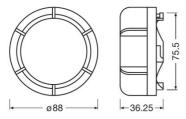

## **Dimensions & weight**

| Diameter       | 92.0 mm |
|----------------|---------|
| Product weight | 53.50 g |