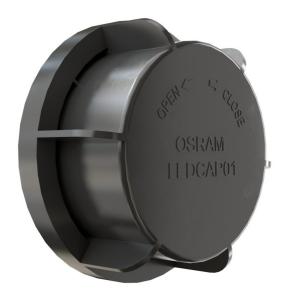

# LEDriving CAP LEDCAP01

LEDriving CAP are designed to enable the installation of the H7-LED to have an accurate fit and to protect the headlight system. These products are a replacement of the original cap to offer a qualitative system component for the legal usage.

## **Product information**

| Order reference                             | LEDCAP01                      |  |
|---------------------------------------------|-------------------------------|--|
| Application (Category and Product specific) | Accessories for LED retrofits |  |