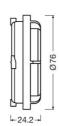

## **Dimensions & weight**

| Diameter       | 76.0 mm |
|----------------|---------|
| Product weight | 28.00 g |