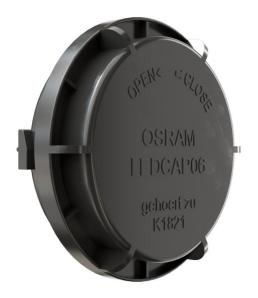

# LEDriving CAP LEDCAP06

LEDriving CAP are designed to enable the installation of the H7-LED to have an accurate fit and to protect the headlight system. These products are a replacement of the original cap to offer a qualitative system component for the legal usage.

### **Product information**

| Order reference                             | LEDCAP06                      |  |
|---------------------------------------------|-------------------------------|--|
| Application (Category and Product specific) | Accessories for LED retrofits |  |