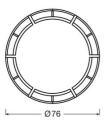

## **Dimensions & weight**

| Diameter       | 76.0 mm |
|----------------|---------|
| Product weight | 28.00 g |