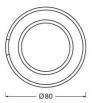

## **Dimensions & weight**

| Diameter       | 80.0 mm |
|----------------|---------|
| Product weight | 37.00 g |