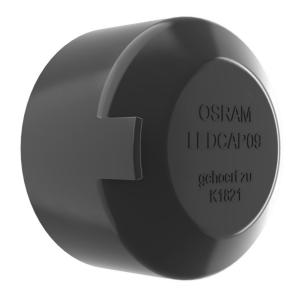

# LEDriving CAP LEDCAP09

LEDriving CAP are designed to enable the installation of the H7-LED to have an accurate fit and to protect the headlight system. These products are a replacement of the original cap to offer a qualitative system component for the legal usage.

### **Product information**

| Order reference                             | LEDCAP09                      |  |
|---------------------------------------------|-------------------------------|--|
| Application (Category and Product specific) | Accessories for LED retrofits |  |