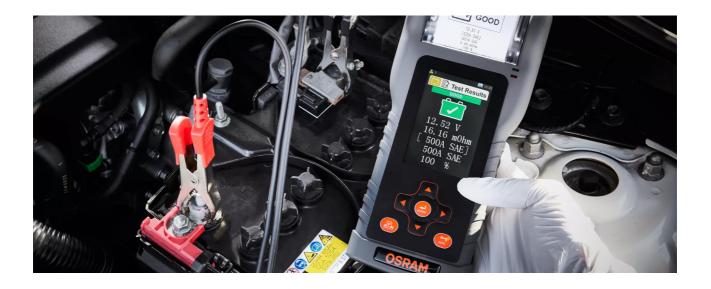

## Developed by professionals - Made for professionals

The OSRAM BATTERYtest PRO Battery Analyser can carry out a complete functional test of the of the battery and the electrical systems in 12V and 24V vehicles such as motorbikes, cars and trucks. By checking the battery, alternator, starter and earthing, it also provides a comprehensive overview of the condition of a vehicle's starter and charging system. The results can be printed out via the built-in thermal printer or transferred to a computer via an SD card.