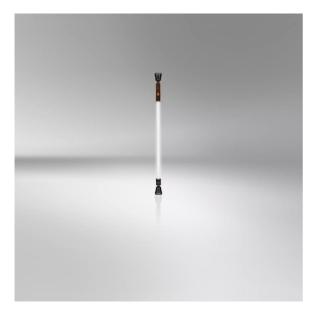

## LEDinspect RECHARGEABLE UNDERBONNET LIGHT

Rechargeable

Up to 4.5h operating time. Rechargeable via USB-C port with a charging time of only approx. 3 hours

Up to 1200lm (high) & 600lm (low) Two light functions: Up to 1200lm (high) & 600lm (low)

#### Light is versatile

This rechargeable underbonnet light from OSRAM is perfect for professional and private use. With two light functions up to 1200lm (high), 600lm (low) and a light bar that can be rotated up to 360°, this lighting fixture offers different adjustment options for a variety of tasks. The LEDinspect Rechargeable Underbonnet Light is particularly impressive with its great flexibility - it can be extended to a length of up to 1.80m and can therefore provide optimum lighting in the engine compartment in a wide range of vehicles. The rechargeable battery allows up to 2h operating time at high power or up to 4.5h at low power and with a charging time