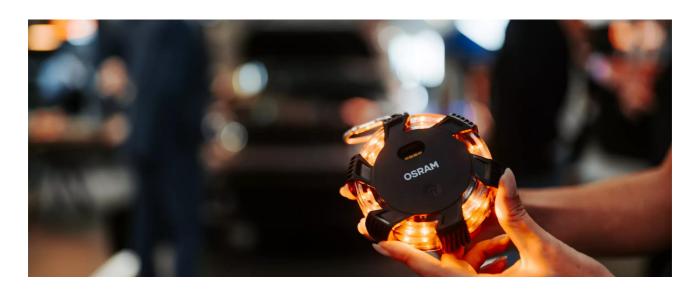

# LEDguardian ROAD FLARE

2 in 1
Can be used as a warning light and as a torch

**360 degree rotation**The 360-degree rotating orange warning light function is visible from a great distance

Magnetic mounting
Thanks to the magnet
function and the hook, the
LED warning light can be
attached in various ways.

## Light is safety-See and be seen with OSRAM

Be prepared with OSRAM warning and safety lights. The LEDguardian ROAD FLARE is a compact LED warning light for various situations on the road and for minor inspection work on your vehicle. The 360 degrees rotating, orange, warning light function of the LEDguardian ROAD FLARE is visible from a great distance and can provide crucial information about a dangerous situation in an emergency. A total of 16 high-quality long-life LEDs offer three different operating modes: 360 ° rotating orange warning light function, permanent orange light function and a white torch function. In addition, the LEDguardian ROAD FLARE impresses with its non-slip, dirt-repellent surface, a practical hook for attachment and is so robust and resistant that it can even be run over by a car\*\* without losing performance.