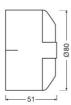

### **Dimensions & weight**

| Diameter       | 80.0 mm |
|----------------|---------|
| Product weight | 37.00 g |