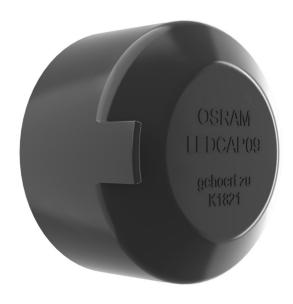

# LEDriving CAP (OFFROAD) LEDCAP09

#### **Product information**

| Order reference                             | LEDCAP09                      |  |
|---------------------------------------------|-------------------------------|--|
| Application (Category and Product specific) | Accessories for LED retrofits |  |