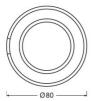

### **Dimensions & weight**

| Diameter       | 80.0 mm |
|----------------|---------|
| Product weight | 37.00 g |