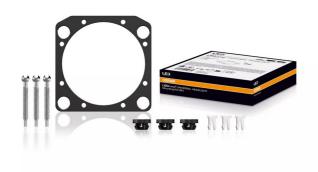

# LEDriving Universal Headlight Mounting Kit

Specially designed mounting plate

For manual adjustment of the light in vertical and horizontal position

**Easy Installation** 

Mounting on the vehicle with 3 screws

## Individual light for individual requirements

With the OSRAM LEDriving Universal Headlight portfolio, you experience maximum flexibility and a wide range of possible applications. Additionally, they can be mounted in three different ways: Direct mount, mount with a mounting plate, and mount with a leveling motor. OSRAM has developed specially designed mounting kits and a mounting plate. The LEDriving Universal Headlight Mounting Kit MK1 for a particular flexible assembly is compatible with all OSRAM LEDriving headlights of the Universal Headlights Series. It can be mounted to the vehicle with only a few screws, it is quick and easy to mount, and this also allows a faster and easier installation of the LEDriving Universal Headlight. In addition, the mounting enables the manual adjustment of the light in vertical and horizontal position, thus ensuring maximum flexibility. OSRAM provides a 2year guarantee on these products1).1)For precise