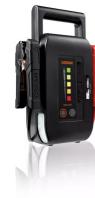

# **BATTERYstart PRO 1000**

Lithium-ion Cobalt (LiCoO2) battery, with in-built safety features Compact lightweight professional lithium jump starter. 75% lighter than an equivalent lead acid starter, making it easier to handle around a workshop.

#### High power jump starter for a large range of vehicles

The OSRAM BATTERYstart PRO 1000 is a safe and compact Lithium-ion Cobalt (LiCoO2) jump starter for professional workshops. Designed for multiple uses, it will jump start all petrol engine vehicles and up to 10L diesel engine vehicles. Much smaller in size compared traditional Lead Acid starters, the BATTERYstart PRO 1000 is 75% lighter than traditional Lead Acid jumpstarters, yet still delivers high performance power safely. It includes intelligent safety clamps to manage power between the jump starter and vehicle, maintaining user safety with reverse polarity, short circuit and anti-spike protection.The hard-wearing, robust polycarbonate construction makes the BATTERstart PRO 1000 ideal for workshop environments. The unit can be recharged quickly via a PD60W charger (not supplied with the unit).