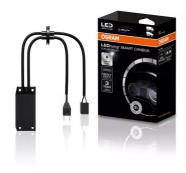

# LEDriving SMART CANBUS

Accessories for LED retrofit lamps

**Error message free** 

Bypasses the vehicle's error

detection

HEAVY DUTY

Robust and resistant. Especially engineered and developed for the 24V and "heavy duty" range.

## Convert from halogen to LED with original OSRAM accessories Some vehicles report a malfunction in the exterior lighting

when LED lamps are used. With the new OSRAM LEDriving Smart Canbus LEDSCT10, potential error messages in the on-board system are avoided. These error messages can occur when converting to LED lamps as these have a lower current consumption than e.g. halogen lamps and thus activate the vehicle's existing error detection mechanism. The OSRAM LEDriving Smart Canbus LEDSCT10 is suitable for 24V H7-LED lamps for high- and low beam. It is characterized by a high-quality aluminum housing with a black anodized surface and has also been tested for extreme external influences in terms of water, dust, heat, cold and vibration and validated with IP protection class IP54. In addition, OSRAM offers a three-year OSRAM guarantee<sup>2)</sup> on all accessories in the LEDriving series. Only the combination of OSRAM LED lamps in conjunction