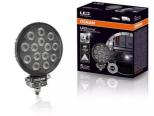

# working lights Considerable foresight on dark country roads, forest paths off-road and on-road- this can be achieved with the

LEDriving Reversing FX120R-WD reversing lights. With its 14 powerful, high-performance LEDs, the LED reversing light has a range of up to 36 meters and thus offers the driver impressive foresight on-road and off-road. Even in dim light and reduced visibility due to external environmental influences, the OSRAM LEDriving Reversing FX120R-WD reversing light with up to 6000 Kelvin can provide conditions similar to daylight. The powerpackage with up to 1100 lumens of luminosity scores with highest optical efficiency and homogeneous light distribution. This results in the possibility of an improved view for you and the improved visibility of your vehicle by other road users, and consequently also

Bringing light to life with OSRAM LEDriving driving and

increased safety on-road and off-road.

Whether on-road or off-road - the OSRAM LEDriving Reversing

**FX120R-WD** reversing light impresses with its powerful performance and long service life. Versatile applicable, it defies numerous environmental influences and, thanks to high-quality materials such as the thermoplastic housing and the stable polycarbonate lens, it is particularly light and at the same time robust and resistant. The LEDdriving FX120R-

The **OSRAM LEDriving Reversing FX120R-WD** reversing lights are versatile applicable and flexible in use.