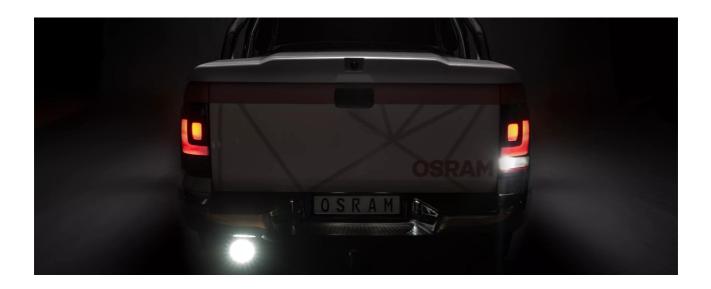

# Reversing FX120R-WD

ECE certified (ECE R23) No registration in the car documents required

**45° beam angle** Widely spread light beam

Up to 36 m long light beam See and be seen with OSRAM

On-road & Off-road - Versatile applicable and flexible in use- On-road & offroad, at work and in the spare time

# working lights Considerable foresight on dark country roads, forest paths off-road and on-road- this can be achieved with the

LEDriving Reversing FX120R-WD reversing lights. With its 14 powerful, high-performance LEDs, the LED reversing light has a range of up to 36 meters and thus offers the driver impressive foresight on-road and off-road. Even in dim light and reduced visibility due to external environmental influences, the OSRAM LEDriving Reversing FX120R-WD reversing light with up to 6000 Kelvin can provide conditions similar to daylight. The powerpackage with up to 1100 lumens of luminosity scores with highest optical efficiency and homogeneous light distribution. This results in the possibility of an improved view for you and the improved visibility of your vehicle by other road users, and consequently also